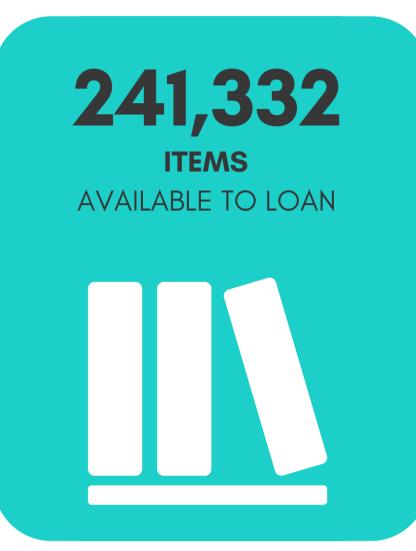

## FE LIBRARIES

## Facts about us from our 2017 annual statistics

56,759
SUBJECT LIBGUIDE VISITS

617

COMPUTER

WORKSTATIONS

& LAPTOPS

16,203

FULL TEXT
ONLINE RESOURCES
ACCESSED