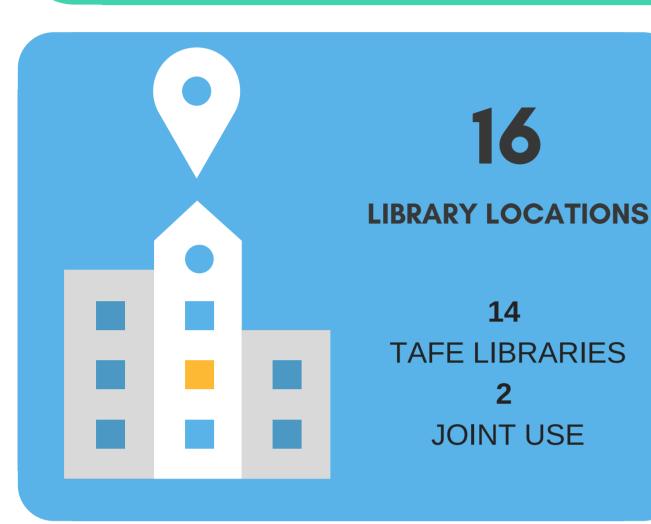

## FE LIBRARIES

## Facts about us from our 2017 annual statistics

56,759
SUBJECT LIBGUIDE VISITS

617

COMPUTER

WORKSTATIONS

& LAPTOPS

16,203

FULL TEXT
ONLINE RESOURCES
ACCESSED